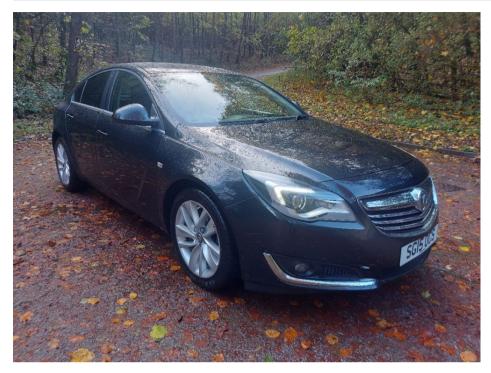

Mar 2015 30000 miles Manual Diesel

## **Features**

Low Mileage £0 Tax 1 Owner Plus Demo

Bluetooth Media Great Service Record High MPG

New MOT/No Advisories 2 Keys

| Technical Data      |        |                    |      |
|---------------------|--------|--------------------|------|
| CO2 Emmissions      | 98     | Engine Capacity    | 1956 |
| Fuel Type           | Diesel | Number of Doors    | 5    |
| Transmission        | Manual | 6 Months Tax Cost  | 0    |
| Year of Manufacture | 2015   | 12 Months Tax Cost | 0    |
| Color               | BLACK  | Euro Status        | E5   |
| BHP                 | 138    | MPG Combined       | 76.3 |