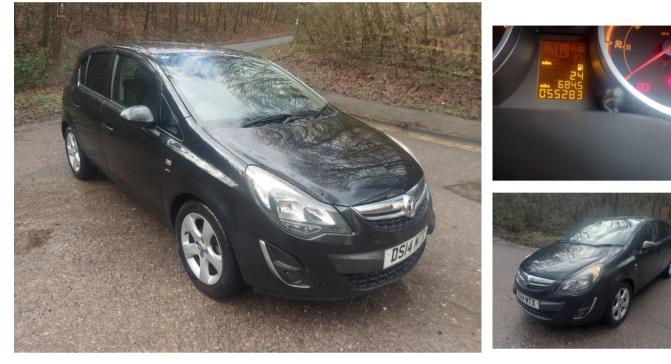

## CALL US ON **01495 123456** BQ CARS, MEDART PLACE, RISCA ROAD, CROSSKEYS, NEWPORT, NP11 7DH

VAUXHALL CORSA SXI AC

| Jun 2014    | 55000 miles | Manual    | Petrol  |
|-------------|-------------|-----------|---------|
| Features    |             |           |         |
| Low Mileage | 5 Doors     | ULEZ Exe  | mpt     |
| Radio/CD    | New Mot     | Air Condi | tioning |
| Spare Wheel | 2 Keys      |           |         |

| Technical Data      |        |                    |      |
|---------------------|--------|--------------------|------|
| CO2 Emmissions      | 129    | Engine Capacity    | 1398 |
| Fuel Type           | Petrol | Number of Doors    | 5    |
| Transmission        | Manual | 6 Months Tax Cost  | 88   |
| Year of Manufacture | 2014   | 12 Months Tax Cost | 160  |
| Color               | BLACK  | Euro Status        | E5   |
| BHP                 | 98     | MPG Combined       | 51.4 |