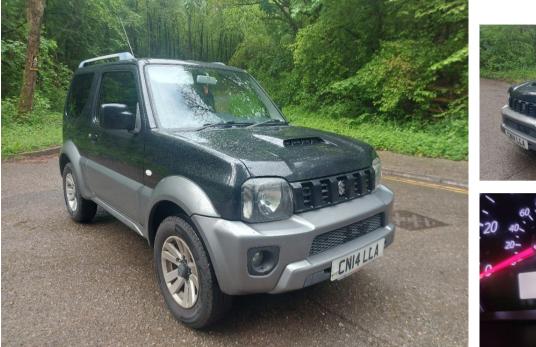

## CALL US ON CALL US ON 01495 123456 BQ CARS, MEDART PLACE, RISCA ROAD, CROSSKEYS, NEWPORT, NP11 7DH

SUZUKI JIMNY SZ4 £9,590

Year of Manufacture

240

Mar 2014 67000 miles Manual Petrol Features 1 Lady Owner **Full Service History Just Serviced ULEZ** Exempt **New Mot** 2 Keys **Technical Data Engine Capacity** CO2 Emmissions 162 1328 **Fuel Type** Petrol Number of Doors 3 Transmission 6 Months Tax Cost Manual 132

ColorBLACKEuro StatusE5BHP85MPG Combined39.8BQ Cars make every effort to ensure all prices and vehicle details on this website are correct. However, as these are used cars, the standard specification can sometimes differ from that shown. Please satisfy yourself that a vehicle has a specific

**12 Months Tax Cost** 

2014

cars, the standard specification can sometimes differ from that shown. Please satisfy yourself that a vehicle has a specific feature that is important to you before purchasing. Our staff at the dealership will be happy to assist you. Prices, offers and details of vehicles are subject to change without notification.