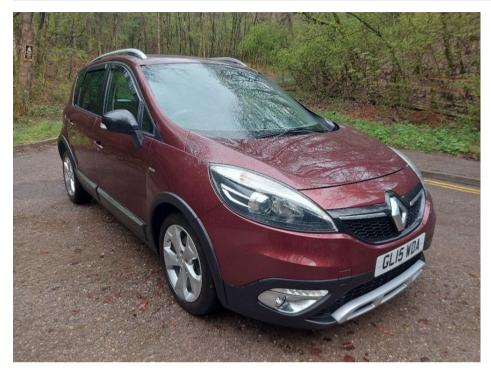

## RENAULT SCENIC XMOD DYNAMIQUE TOMTOM BOSE PLUS DCI EDC £7,490

Apr 2015 62000 miles Automatic Diesel

| Features                  |                 |                      |
|---------------------------|-----------------|----------------------|
| Diesel Auto               | Bluetooth Media | Cruise Control       |
| Front And Rear Parking    | Reverse Camera  | Satellite Navigation |
| Sensors MOT/No Advisories | 2 Keys          |                      |