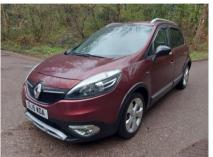

## RENAULT SCENIC XMOD DYNAMIQUE TOMTOM BOSE PLUS DCI EDC £7,490

Apr 2015 62000 miles Automatic Diesel

| Features                  |                 |                      |
|---------------------------|-----------------|----------------------|
| Diesel Auto               | Bluetooth Media | Cruise Control       |
| Front And Rear Parking    | Reverse Camera  | Satellite Navigation |
| Sensors MOT/No Advisories | 2 Keys          |                      |