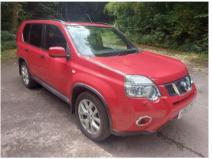

## NISSAN X-TRAIL TEKNA DCI £8,690

Jan 2013 75000 miles Automatic Diesel

## **Features**

Great Service Record Automatic Panoramic Sunroof
Satellite Navigation 360\* Camera 1 Previous owner

2 Keys New MOT/No Advisories

| Technical Data      |           |                    |        |
|---------------------|-----------|--------------------|--------|
| CO2 Emmissions      | 188       | Engine Capacity    | 1995   |
| Fuel Type           | Diesel    | Number of Doors    | 5      |
| Transmission        | Automatic | 6 Months Tax Cost  | 200.75 |
| Year of Manufacture | 2013      | 12 Months Tax Cost | 365    |
| Color               | RED       | Euro Status        | E5     |
| BHP                 | 147.5     | MPG Combined       | 39.8   |