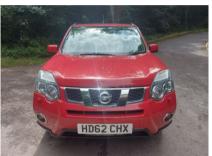

## NISSAN X-TRAIL TEKNA DCI £8,690

Jan 2013 75000 miles Automatic Diesel

## **Features**

Great Service Record Automatic Panoramic Sunroof
Satellite Navigation 360\* Camera 1 Previous owner

2 Keys New MOT/No Advisories

| Technical Data      |           |                    |        |
|---------------------|-----------|--------------------|--------|
| CO2 Emmissions      | 188       | Engine Capacity    | 1995   |
| Fuel Type           | Diesel    | Number of Doors    | 5      |
| Transmission        | Automatic | 6 Months Tax Cost  | 200.75 |
| Year of Manufacture | 2013      | 12 Months Tax Cost | 365    |
| Color               | RED       | Euro Status        | E5     |
| BHP                 | 147.5     | MPG Combined       | 39.8   |