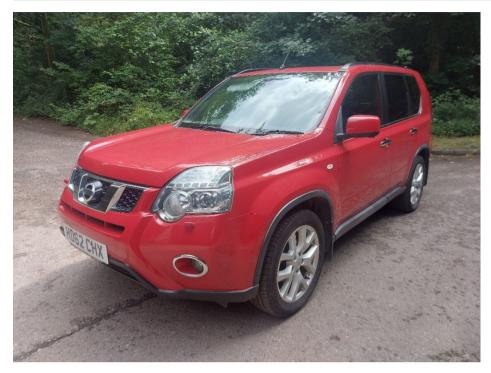

## NISSAN X-TRAIL TEKNA DCI £8,690

Jan 2013 75000 miles Automatic Diesel

## **Features**

Great Service Record Automatic Panoramic Sunroof
Satellite Navigation 360\* Camera 1 Previous owner

2 Keys New MOT/No Advisories

| Technical Data      |           |                    |        |
|---------------------|-----------|--------------------|--------|
| CO2 Emmissions      | 188       | Engine Capacity    | 1995   |
| Fuel Type           | Diesel    | Number of Doors    | 5      |
| Transmission        | Automatic | 6 Months Tax Cost  | 200.75 |
| Year of Manufacture | 2013      | 12 Months Tax Cost | 365    |
| Color               | RED       | Euro Status        | E5     |
| BHP                 | 147.5     | MPG Combined       | 39.8   |