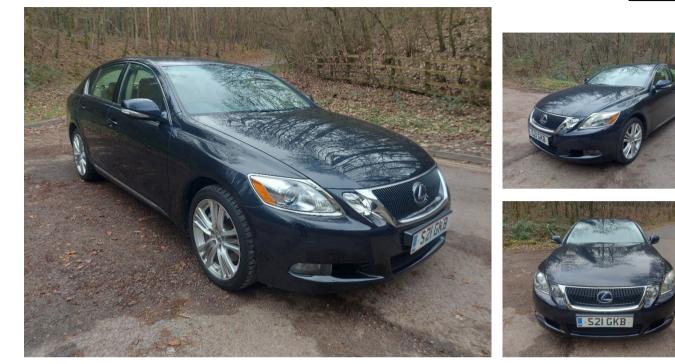

## CALL US ON CALL US ON 01495 123456 BQ CARS, MEDART PLACE, RISCA ROAD, CROSSKEYS, NEWPORT, NP11 7DH

LEXUS GS 450H SE-L £5,990

Sep 2008

71000 miles

**Automatic** 

Hybrid

Features

ULEZ Exempt New MOT/No Advisories Heated Leather Interior Petrol Hybrid Superb Specification Sat Nav Good Service Record 2 Keys