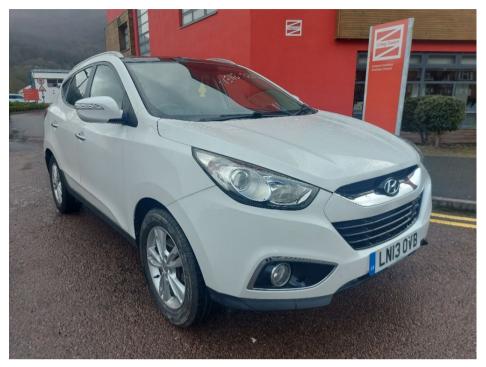

## HYUNDAI IX35 PREMIUM CRDI £4,990

**Partial Leather Seats** 

Mar 2013 87000 miles Manual Diesel

## **Features**

Tilt/Slide Panoramic Glass Front And Rear Heated Bluetooth Media

Roof Seats

17inch Alloy Wheels 6 Speed

Great Colour !! New Mot

| Technical Data      |        |                    |      |
|---------------------|--------|--------------------|------|
| CO2 Emmissions      | 139    | Engine Capacity    | 1685 |
| Fuel Type           | Diesel | Number of Doors    | 5    |
| Transmission        | Manual | 6 Months Tax Cost  | 99   |
| Year of Manufacture | 2013   | 12 Months Tax Cost | 180  |
| Color               | WHITE  | Euro Status        | E5   |
| BHP                 | 114    | MPG Combined       | 48 7 |