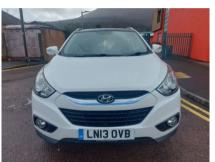

## HYUNDAI IX35 PREMIUM CRDI £4,990

**Partial Leather Seats** 

Mar 2013 87000 miles Manual Diesel

## **Features**

Tilt/Slide Panoramic Glass Front And Rear Heated Bluetooth Media

Roof Seats

17inch Alloy Wheels 6 Speed

Great Colour !! New Mot

| Technical Data      |        |                    |      |
|---------------------|--------|--------------------|------|
| CO2 Emmissions      | 139    | Engine Capacity    | 1685 |
| Fuel Type           | Diesel | Number of Doors    | 5    |
| Transmission        | Manual | 6 Months Tax Cost  | 99   |
| Year of Manufacture | 2013   | 12 Months Tax Cost | 180  |
| Color               | WHITE  | Euro Status        | E5   |
| BHP                 | 114    | MPG Combined       | 48 7 |