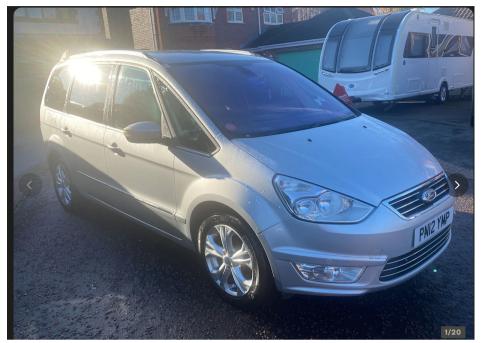

## FORD GALAXY TITANIUM TDCI £6,190









Mar 2012 86000 miles Manual Diesel

## **Features**

1 Lady Owner Full Service History Recently Serviced

Bluetooth Phone Prep Cruise Control Rear Parking Sensors

New Mot 2 Keys

| Technical Data      |        |                    |       |
|---------------------|--------|--------------------|-------|
| CO2 Emmissions      | 152    | Engine Capacity    | 1997  |
| Fuel Type           | Diesel | Number of Doors    | 5     |
| Transmission        | Manual | 6 Months Tax Cost  | 115.5 |
| Year of Manufacture | 2012   | 12 Months Tax Cost | 210   |
| Color               | SILVER | Euro Status        | E5    |
| BHP                 | 160.7  | MPG Combined       | 49.6  |

BQ Cars make every effort to ensure all prices and vehicle details on this website are correct. However, as these are