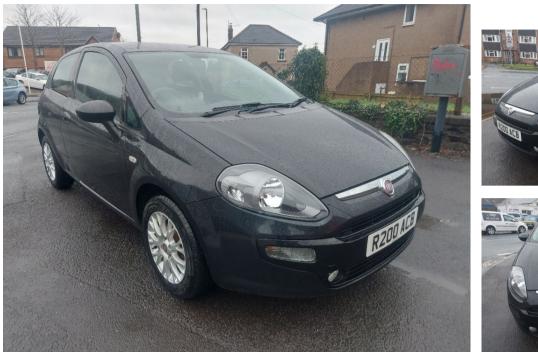

## FIAT PUNTO EVO MYLIFE

Mar 2011

92000 miles

Manual

Petrol

| Features         |                     |                       |
|------------------|---------------------|-----------------------|
| 1 Previous owner | Low Insurance Group | Excellent MPG         |
| CD Player        | Part History        | New MOT/No Advisories |
| 2 Keys           |                     |                       |

| Technical Data      |        |                    |       |
|---------------------|--------|--------------------|-------|
| CO2 Emmissions      | 123    | Engine Capacity    | 1242  |
| Fuel Type           | Petrol | Number of Doors    | 3     |
| Transmission        | Manual | 6 Months Tax Cost  | 74.25 |
| Year of Manufacture | 2011   | 12 Months Tax Cost | 135   |
| Color               | BLACK  | Euro Status        | E5    |
| BHP                 | 68     | MPG Combined       | 54.3  |