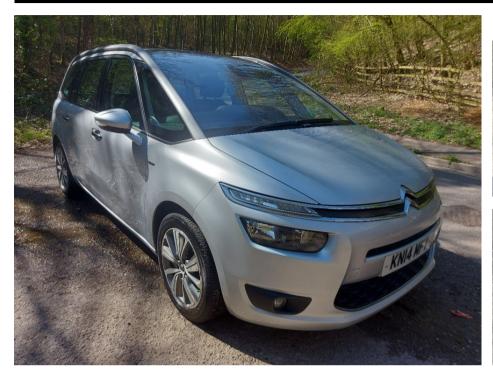

Jun 2014 90500 miles Automatic Diesel

| -0 a | Ш | $\mathbf{r} \mathbf{o}$ | • |
|------|---|-------------------------|---|
| -10  | ш | re                      | - |

BQ CARS

Timing Belt Replaced Full Service History New MOT/No Advisories

Diesel Auto Satellite Navigation Reverse Camera

Bluetooth Media 2 Keys

| Technical Data      |           |                    |      |
|---------------------|-----------|--------------------|------|
| CO2 Emmissions      | 117       | Engine Capacity    | 1997 |
| Fuel Type           | Diesel    | Number of Doors    | 5    |
| Transmission        | Automatic | 6 Months Tax Cost  | 0    |
| Year of Manufacture | 2014      | 12 Months Tax Cost | 30   |
| Color               | SILVER    | Euro Status        | E6   |
| BHP                 | 148       | MPG Combined       | 62.8 |