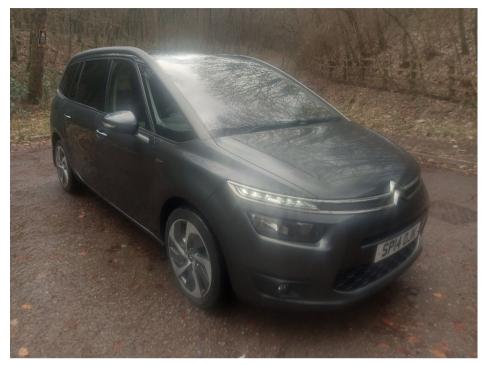

## CITROEN C4 GRAND PICASSO BLUEHDI EXCLUSIVE PLUS £9,490

Apr 2014 54000 miles Manual Diesel

## **Features**

Panoramic Glass Roof Full Service History £35 Road Tax

MOT/No Advisories 7 Seats Bluetooth Media

Reverse Camera Satellite Navigation

| Technical Data      |        |                    |      |
|---------------------|--------|--------------------|------|
| CO2 Emmissions      | 113    | Engine Capacity    | 1997 |
| Fuel Type           | Diesel | Number of Doors    | 5    |
| Transmission        | Manual | 6 Months Tax Cost  | 0    |
| Year of Manufacture | 2014   | 12 Months Tax Cost | 35   |
| Color               | GREY   | Euro Status        | E6   |
| BHP                 | 148    | MPG Combined       | 65.7 |