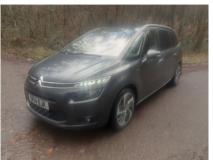

## CITROEN C4 GRAND PICASSO BLUEHDI EXCLUSIVE PLUS £9,490

Apr 2014 54000 miles Manual Diesel

## **Features**

Panoramic Glass Roof Full Service History £35 Road Tax

MOT/No Advisories 7 Seats Bluetooth Media

Reverse Camera Satellite Navigation

| Technical Data      |        |                    |      |
|---------------------|--------|--------------------|------|
| CO2 Emmissions      | 113    | Engine Capacity    | 1997 |
| Fuel Type           | Diesel | Number of Doors    | 5    |
| Transmission        | Manual | 6 Months Tax Cost  | 0    |
| Year of Manufacture | 2014   | 12 Months Tax Cost | 35   |
| Color               | GREY   | Euro Status        | E6   |
| BHP                 | 148    | MPG Combined       | 65.7 |