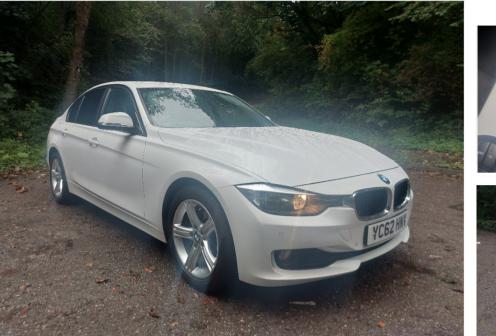

## CALL US ON CALL US ON 01495 123456 BQ CARS, MEDART PLACE, RISCA ROAD, CROSSKEYS, NEWPORT, NP11 7DH

BMW 3 SERIES 318D SE £6,790

Oct 2012

80000 miles

Automatic

## Features

£35 Road Tax

New Mot

**Bluetooth Phone Prep** 

Diesel Auto Front And Rear Parking Sensors

2 Keys

Good Service Record Air Conditioning

| Technical Data      |           |                    |      |
|---------------------|-----------|--------------------|------|
| CO2 Emmissions      | 118       | Engine Capacity    | 1995 |
| Fuel Type           | Diesel    | Number of Doors    | 4    |
| Transmission        | Automatic | 6 Months Tax Cost  | 0    |
| Year of Manufacture | 2012      | 12 Months Tax Cost | 35   |
| Color               | WHITE     | Euro Status        | E5   |
| BHP                 | 140.8     | MPG Combined       | 62.8 |