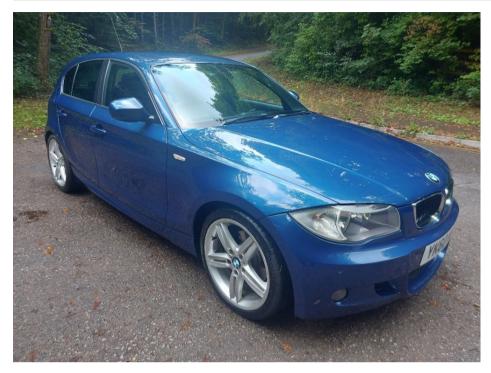

## BMW 1 SERIES 120D M SPORT £5,990

Sep 2010 64500 miles Automatic Diesel

**Features** 

Low Mileage Diesel Auto New MOT/No Advisories

Front And Rear Parking Ice Cold Air Conditioning Partial Leather Seats Sensors

2 Keys

Last Owner Since 2014

| Technical Data      |           |                    |      |
|---------------------|-----------|--------------------|------|
| CO2 Emmissions      | 140       | Engine Capacity    | 1995 |
| Fuel Type           | Diesel    | Number of Doors    | 5    |
| Transmission        | Automatic | 6 Months Tax Cost  | 99   |
| Year of Manufacture | 2010      | 12 Months Tax Cost | 180  |
| Color               | BLUE      | Euro Status        | E5   |
| BHP                 | 174.3     | MPG Combined       | 53.3 |