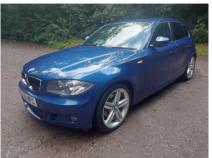

## BMW 1 SERIES 120D M SPORT £5,990

Sep 2010 64500 miles Automatic Diesel

**Features** 

Low Mileage Diesel Auto New MOT/No Advisories

Front And Rear Parking Ice Cold Air Conditioning Partial Leather Seats Sensors

2 Keys

Last Owner Since 2014

| Technical Data      |           |                    |      |
|---------------------|-----------|--------------------|------|
| CO2 Emmissions      | 140       | Engine Capacity    | 1995 |
| Fuel Type           | Diesel    | Number of Doors    | 5    |
| Transmission        | Automatic | 6 Months Tax Cost  | 99   |
| Year of Manufacture | 2010      | 12 Months Tax Cost | 180  |
| Color               | BLUE      | Euro Status        | E5   |
| BHP                 | 174.3     | MPG Combined       | 53.3 |