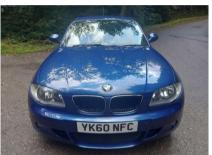

## BMW 1 SERIES 120D M SPORT £5,990

Sep 2010 64500 miles Automatic Diesel

**Features** 

Low Mileage Diesel Auto New MOT/No Advisories

Front And Rear Parking Ice Cold Air Conditioning Partial Leather Seats Sensors

2 Keys

Last Owner Since 2014

| Technical Data      |           |                    |      |
|---------------------|-----------|--------------------|------|
| CO2 Emmissions      | 140       | Engine Capacity    | 1995 |
| Fuel Type           | Diesel    | Number of Doors    | 5    |
| Transmission        | Automatic | 6 Months Tax Cost  | 99   |
| Year of Manufacture | 2010      | 12 Months Tax Cost | 180  |
| Color               | BLUE      | Euro Status        | E5   |
| BHP                 | 174.3     | MPG Combined       | 53.3 |