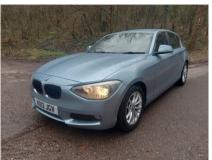

## BMW 1 SERIES 118D SE £6,990

Mar 2012 78000 miles Automatic Diesel

| <b>-03</b> | ш |       | -  |
|------------|---|-------|----|
| -          |   | l (÷} | -) |

1 Owner £35 Road Tax Diesel Auto

Good Service Record Cruise Control I-Drive

Bluetooth Media 2 Keys

| Technical Data      |           |                    |      |
|---------------------|-----------|--------------------|------|
| CO2 Emmissions      | 119       | Engine Capacity    | 1995 |
| Fuel Type           | Diesel    | Number of Doors    | 5    |
| Transmission        | Automatic | 6 Months Tax Cost  | 0    |
| Year of Manufacture | 2012      | 12 Months Tax Cost | 35   |
| Color               | BLUE      | Euro Status        | E5   |
| BHP                 | 140.8     | MPG Combined       | 62.8 |