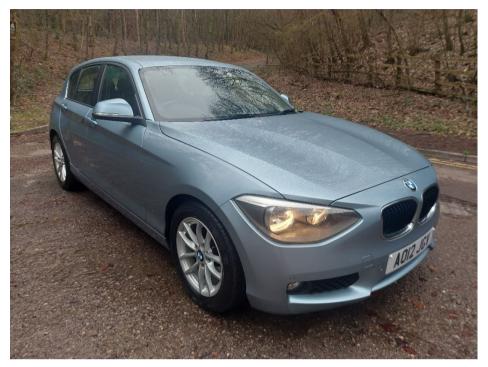

## BMW 1 SERIES 118D SE £6,990

Mar 2012 78000 miles Automatic Diesel

| <b>-03</b> | ш |       | -  |
|------------|---|-------|----|
| -          |   | l (÷} | -) |

1 Owner £35 Road Tax Diesel Auto

Good Service Record Cruise Control I-Drive

Bluetooth Media 2 Keys

| Technical Data      |           |                    |      |
|---------------------|-----------|--------------------|------|
| CO2 Emmissions      | 119       | Engine Capacity    | 1995 |
| Fuel Type           | Diesel    | Number of Doors    | 5    |
| Transmission        | Automatic | 6 Months Tax Cost  | 0    |
| Year of Manufacture | 2012      | 12 Months Tax Cost | 35   |
| Color               | BLUE      | Euro Status        | E5   |
| BHP                 | 140.8     | MPG Combined       | 62.8 |