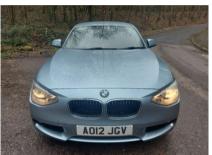

## BMW 1 SERIES 118D SE £6,990

Mar 2012 78000 miles Automatic Diesel

| <b>-03</b> | ш |       | -  |
|------------|---|-------|----|
| -          |   | l (÷} | -) |

1 Owner £35 Road Tax Diesel Auto

Good Service Record Cruise Control I-Drive

Bluetooth Media 2 Keys

| Technical Data      |           |                    |      |
|---------------------|-----------|--------------------|------|
| CO2 Emmissions      | 119       | Engine Capacity    | 1995 |
| Fuel Type           | Diesel    | Number of Doors    | 5    |
| Transmission        | Automatic | 6 Months Tax Cost  | 0    |
| Year of Manufacture | 2012      | 12 Months Tax Cost | 35   |
| Color               | BLUE      | Euro Status        | E5   |
| BHP                 | 140.8     | MPG Combined       | 62.8 |