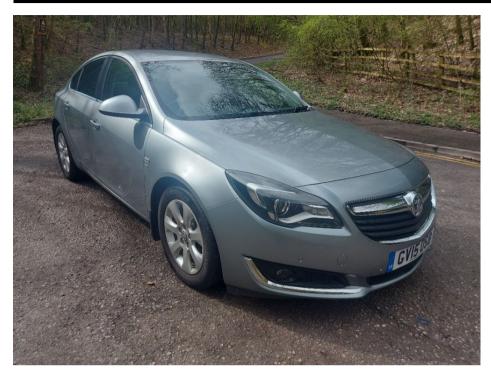

## VAUXHALL INSIGNIA SRI NAV CDTI ECOFLEX S/S £8,990

Jun 2015 18600 miles Manual Diesel

## **Features**

Low Mileage Incredible Service Record £0 Road Tax/High MPG

Satellite Navigation Reverse Camera Bluetooth Media

New MOT/No Advisories 2 Keys

| Technical Data      |        |                    |      |
|---------------------|--------|--------------------|------|
| CO2 Emmissions      | 98     | Engine Capacity    | 1956 |
| Fuel Type           | Diesel | Number of Doors    | 5    |
| Transmission        | Manual | 6 Months Tax Cost  | 0    |
| Year of Manufacture | 2015   | 12 Months Tax Cost | 0    |
| Color               | SILVER | Euro Status        | E5   |
| BHP                 | 138    | MPG Combined       | 76.3 |