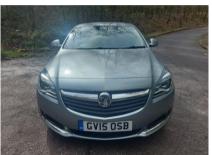

## VAUXHALL INSIGNIA SRI NAV CDTI ECOFLEX S/S £8,990

Jun 2015 18600 miles Manual Diesel

## **Features**

Low Mileage Incredible Service Record £0 Road Tax/High MPG

Satellite Navigation Reverse Camera Bluetooth Media

New MOT/No Advisories 2 Keys

| Technical Data      |        |                    |      |
|---------------------|--------|--------------------|------|
| CO2 Emmissions      | 98     | Engine Capacity    | 1956 |
| Fuel Type           | Diesel | Number of Doors    | 5    |
| Transmission        | Manual | 6 Months Tax Cost  | 0    |
| Year of Manufacture | 2015   | 12 Months Tax Cost | 0    |
| Color               | SILVER | Euro Status        | E5   |
| BHP                 | 138    | MPG Combined       | 76.3 |