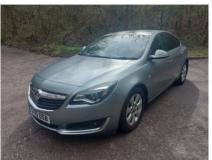

## VAUXHALL INSIGNIA SRI NAV CDTI ECOFLEX S/S £8,990

Jun 2015 18600 miles Manual Diesel

## **Features**

Low Mileage Incredible Service Record £0 Road Tax/High MPG

Satellite Navigation Reverse Camera Bluetooth Media

New MOT/No Advisories 2 Keys

| Technical Data      |        |                    |      |
|---------------------|--------|--------------------|------|
| CO2 Emmissions      | 98     | Engine Capacity    | 1956 |
| Fuel Type           | Diesel | Number of Doors    | 5    |
| Transmission        | Manual | 6 Months Tax Cost  | 0    |
| Year of Manufacture | 2015   | 12 Months Tax Cost | 0    |
| Color               | SILVER | Euro Status        | E5   |
| BHP                 | 138    | MPG Combined       | 76.3 |