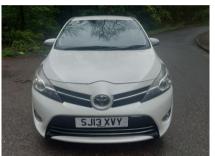

## TOYOTA VERSO ICON D-4D £5,990

Mar 2013 79000 miles Manual Diesel

|      | 4 |       |
|------|---|-------|
| Fea: | Ш | 90    |
| -    |   | T-Y-1 |

7 Seats Full Service History High MPG

Bluetooth Audio/Phone Cruise Control Reverse Camera

Alloy Wheels 2 Keys

| Technical Data      |        |                    |      |
|---------------------|--------|--------------------|------|
| CO2 Emmissions      | 129    | Engine Capacity    | 1998 |
| Fuel Type           | Diesel | Number of Doors    | 5    |
| Transmission        | Manual | 6 Months Tax Cost  | 82.5 |
| Year of Manufacture | 2013   | 12 Months Tax Cost | 150  |
| Color               | WHITE  | Euro Status        | E5   |
| BHP                 | 122    | MPG Combined       | 57.6 |