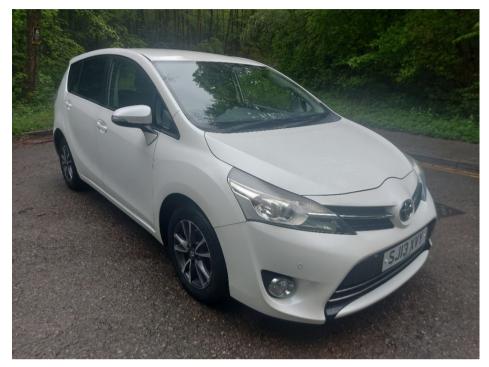

## TOYOTA VERSO ICON D-4D £5,990

Mar 2013 79000 miles Manual Diesel

|      | 4 |       |
|------|---|-------|
| Fea: | Ш | 90    |
| -    |   | T-Y-1 |

7 Seats Full Service History High MPG

Bluetooth Audio/Phone Cruise Control Reverse Camera

Alloy Wheels 2 Keys

| Technical Data      |        |                    |      |
|---------------------|--------|--------------------|------|
| CO2 Emmissions      | 129    | Engine Capacity    | 1998 |
| Fuel Type           | Diesel | Number of Doors    | 5    |
| Transmission        | Manual | 6 Months Tax Cost  | 82.5 |
| Year of Manufacture | 2013   | 12 Months Tax Cost | 150  |
| Color               | WHITE  | Euro Status        | E5   |
| BHP                 | 122    | MPG Combined       | 57.6 |