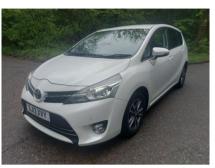

## TOYOTA VERSO ICON D-4D £5,990

Mar 2013 79000 miles Manual Diesel

|      | 4 |       |
|------|---|-------|
| Fea: | Ш | 90    |
| -    |   | T-Y-1 |

7 Seats Full Service History High MPG

Bluetooth Audio/Phone Cruise Control Reverse Camera

Alloy Wheels 2 Keys

| Technical Data      |        |                    |      |
|---------------------|--------|--------------------|------|
| CO2 Emmissions      | 129    | Engine Capacity    | 1998 |
| Fuel Type           | Diesel | Number of Doors    | 5    |
| Transmission        | Manual | 6 Months Tax Cost  | 82.5 |
| Year of Manufacture | 2013   | 12 Months Tax Cost | 150  |
| Color               | WHITE  | Euro Status        | E5   |
| BHP                 | 122    | MPG Combined       | 57.6 |