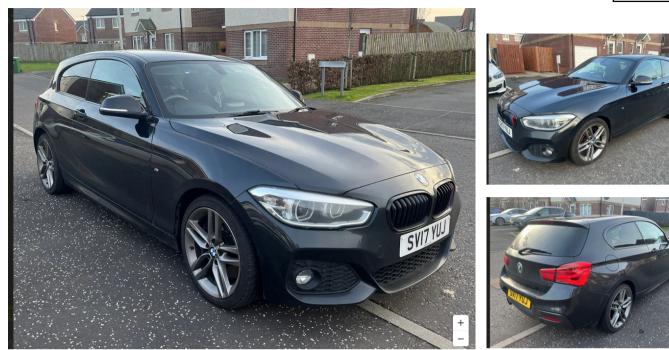

## BMW 1 SERIES 120D M SPORT £8,290

Mar 2017

112000 miles

Manual

Diesel

| Features             |                        |                |
|----------------------|------------------------|----------------|
| £35 Road Tax         | Up Graded Sound System | Reverse Camera |
| Satellite Navigation | Bluetooth Media        | New Mot        |
| Part History         | 2 Keys                 |                |